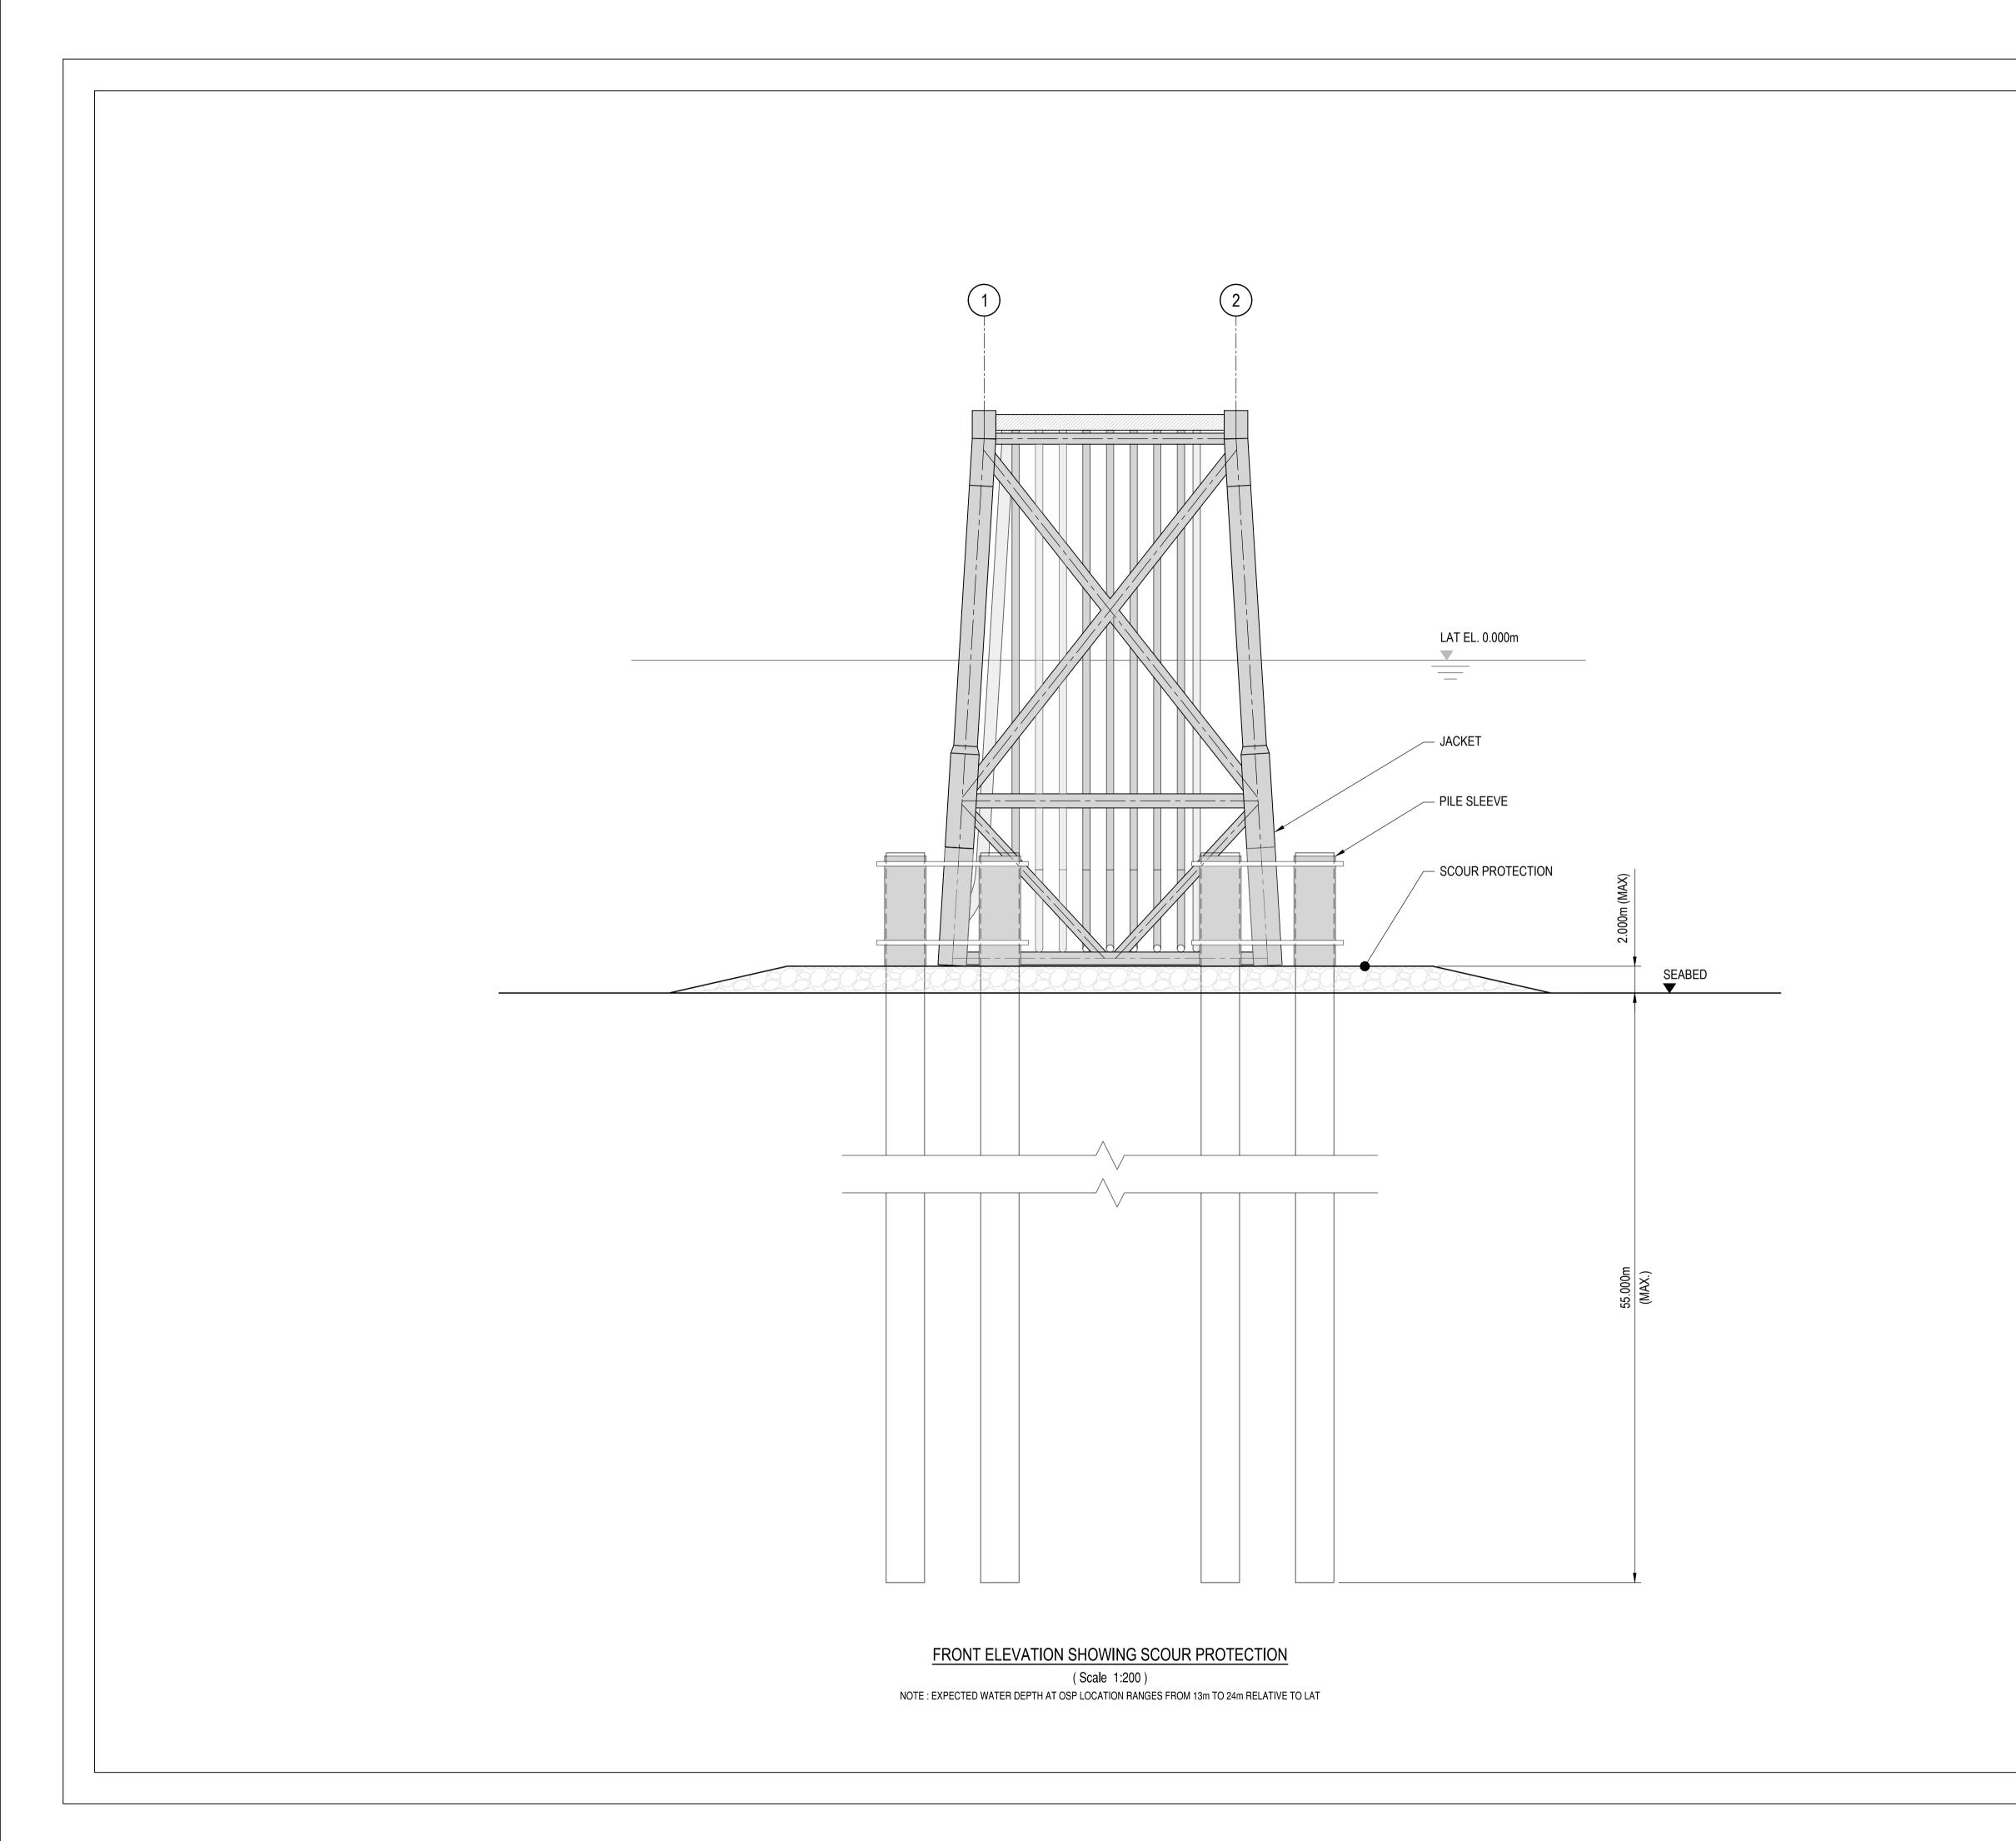

## GENERAL NOTES

1. FOR GENERAL NOTES REFER TO SHEET 1.

| DRAWING No.          | TITLE                                            |  |  |  |  |  |
|----------------------|--------------------------------------------------|--|--|--|--|--|
| 200584-DRA-N-4004-01 | MULTI-LEG PILED JACKET - SCOUR PROTECTION - PLAN |  |  |  |  |  |
| 200584-DRA-N-4001-02 | MULTI-LEG PILED JACKET - ELEVATIONS              |  |  |  |  |  |
| 200584-DRA-N-4001-01 | MULTI-LEG PILED JACKET - PLANS                   |  |  |  |  |  |

## DRAWING TITLE:

MULTI-LEG PILED JACKET - SCOUR PROTECTION - ELEVATION

DRAWING NUMBER:

PAGE NUMBER:

| DRAWING NUMBER: PAG  |                                                   |        |         |                     |   |  |    |      | AGE N    | SE NUMBER: |       |      |  |  |
|----------------------|---------------------------------------------------|--------|---------|---------------------|---|--|----|------|----------|------------|-------|------|--|--|
| 200584-DRA-N-4004-02 |                                                   |        |         |                     |   |  |    |      | 2 of 2   |            |       |      |  |  |
| VER                  | ATE                                               |        | REMARKS |                     |   |  |    |      |          | DRAW       | CHECK | APRD |  |  |
| 00                   | 08/1                                              | 10/24  |         | ISSUED FOR PLANNING |   |  |    |      |          | MPF        | JJ    | JJ   |  |  |
|                      |                                                   |        |         |                     |   |  |    |      |          |            |       |      |  |  |
|                      |                                                   |        |         |                     |   |  |    |      |          |            |       |      |  |  |
|                      |                                                   |        |         |                     |   |  |    |      |          |            |       |      |  |  |
|                      |                                                   |        |         |                     |   |  |    |      |          |            |       |      |  |  |
| SCALE:               | 1:200                                             | DATUM: |         |                     |   |  | IR | ENET | 95 VERTI | CAL R      | EF:   |      |  |  |
| PLOT SIZE:           | TSIZE: A1 PRJ: IRENET95 IRISH TRANSVERSE MERCATOR |        |         |                     |   |  |    |      |          |            |       |      |  |  |
|                      | 0                                                 | 2      | 4       |                     | 8 |  | 1  | 2    | 1        | 16         |       | 20m  |  |  |
|                      |                                                   |        |         | 1                   |   |  |    |      | 1        |            |       | _    |  |  |
|                      |                                                   |        |         |                     |   |  |    |      |          |            |       |      |  |  |
| (1:200)              |                                                   |        |         |                     |   |  |    |      |          |            |       |      |  |  |