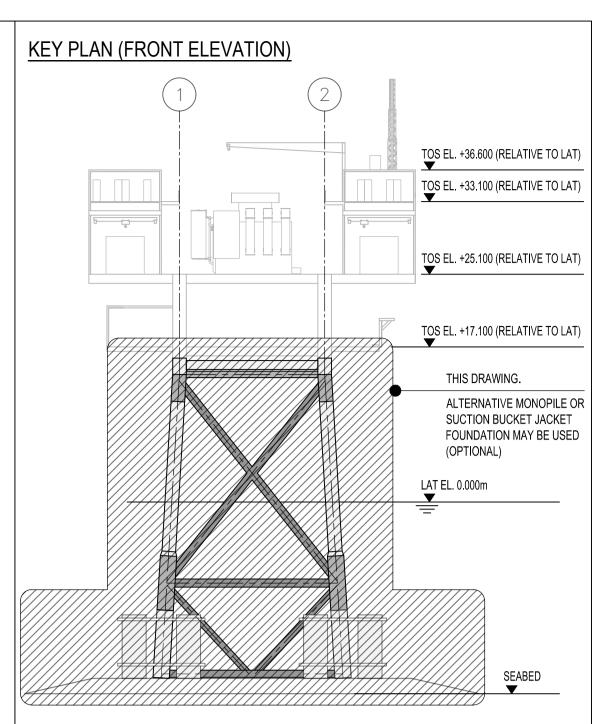

## GENERAL NOTES

1. FOR GENERAL NOTES REFER TO SHEET 1.

| DRAWING No.          | TITLE                                            |  |  |  |  |  |
|----------------------|--------------------------------------------------|--|--|--|--|--|
| 200584-DRA-N-4004-01 | MULTI-LEG PILED JACKET - SCOUR PROTECTION - PLAN |  |  |  |  |  |
| 200584-DRA-N-4001-02 | MULTI-LEG PILED JACKET - ELEVATIONS              |  |  |  |  |  |
| 200584-DRA-N-4001-01 | MULTI-LEG PILED JACKET - PLANS                   |  |  |  |  |  |

## DRAWING TITLE:

MULTI-LEG PILED JACKET - SCOUR PROTECTION - ELEVATION

DRAWING NUMBER:

PAGE NUMBER:

| DRAWING NUMBER: PAG  |                                                   |        |         |                     |   |  |    |      | AGE N    | SE NUMBER: |       |      |  |  |
|----------------------|---------------------------------------------------|--------|---------|---------------------|---|--|----|------|----------|------------|-------|------|--|--|
| 200584-DRA-N-4004-02 |                                                   |        |         |                     |   |  |    |      | 2 of 2   |            |       |      |  |  |
| VER                  | ATE                                               |        | REMARKS |                     |   |  |    |      |          | DRAW       | CHECK | APRD |  |  |
| 00                   | 08/1                                              | 10/24  |         | ISSUED FOR PLANNING |   |  |    |      |          | MPF        | JJ    | JJ   |  |  |
|                      |                                                   |        |         |                     |   |  |    |      |          |            |       |      |  |  |
|                      |                                                   |        |         |                     |   |  |    |      |          |            |       |      |  |  |
|                      |                                                   |        |         |                     |   |  |    |      |          |            |       |      |  |  |
|                      |                                                   |        |         |                     |   |  |    |      |          |            |       |      |  |  |
| SCALE:               | 1:200                                             | DATUM: |         |                     |   |  | IR | ENET | 95 VERTI | CAL R      | EF:   |      |  |  |
| PLOT SIZE:           | TSIZE: A1 PRJ: IRENET95 IRISH TRANSVERSE MERCATOR |        |         |                     |   |  |    |      |          |            |       |      |  |  |
|                      | 0                                                 | 2      | 4       |                     | 8 |  | 1  | 2    | 1        | 16         |       | 20m  |  |  |
|                      |                                                   |        |         | 1                   |   |  |    |      | 1        |            |       | _    |  |  |
|                      |                                                   |        |         |                     |   |  |    |      |          |            |       |      |  |  |
| (1:200)              |                                                   |        |         |                     |   |  |    |      |          |            |       |      |  |  |